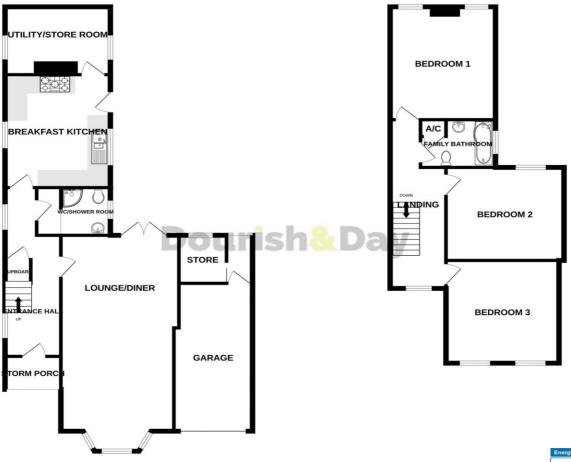

# Dourish&Day

GROUND FLOOR 948 sq.ft. (88.1 sq.m.) approx. 1ST FLOOR 616 sq.ft. (57.3 sq.m.) approx.

TOTAL FLOOR AREA: 1564 sq.ft. (145.3 sq.m.) approx. While very attempt has been made to ensure the accuracy of the floorplan contained here, measurement consistion or mission. The statement. The plan is for illustrated purposes only and should be used as such by any prospective purchase. The services, systems and appliances shown have not been tested and no guarant as to the operaulity or the floorpoint.