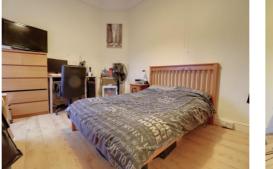

#### Bedroom One 13' 11" x 12' 1" (4.25m x 3.68m)

A spacious double bedroom, having two double glazed windows to the rear elevation, an original feature cast-iron decorative fire surround, picture rail & radiator.

#### Bedroom Two 10' 10" x 13' 4" (3.31m x 4.07m)

A second double bedroom, having wood effect laminate floor, picture rail, and double glazed window to the rear elevation.

#### **Bedroom Three** 12' 7" x 12' 1" (3.83m x 3.68m)

A third double bedroom having a radiator, picture rail & two double glazed windows to the front elevation.