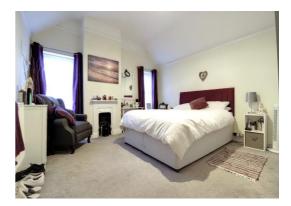

#### Bedroom One 13' 11" x 12' 1" (4.25m x 3.68m)

A spacious double bedroom, having two double glazed windows to the rear elevation, an original feature cast-iron decorative fire surround, picture rail & radiator.