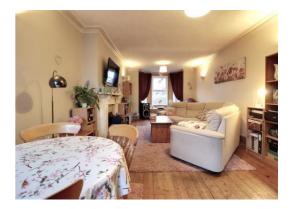

# **Lounge & Dining Room** 26' 8" x 12' 2" (8.13m x 3.72m) (measured INTO bay window)

A substantial lounge/dining room, having stripped wood flooring, original coving, two radiators, fire surround with tiled inset & hearth housing an open fire grate, a double glazed bay window to the front elevation, and double glazed double doors to the rear elevation leading to the rear garden.