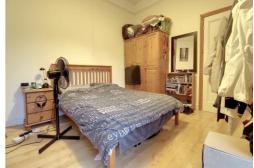

#### Bedroom One 13' 11" x 12' 1" (4.25m x 3.68m)

A spacious double bedroom, having two double glazed windows to the rear elevation, an original feature cast-iron decorative fire surround, picture rail & radiator.

#### Bedroom Two 10' 10" x 13' 4" (3.31m x 4.07m)

A second double bedroom, having wood effect laminate floor, picture rail, and double glazed window to the rear elevation.

#### **Bedroom Three** 12' 7" x 12' 1" (3.83m x 3.68m)

A third double bedroom having a radiator, picture rail & two double glazed windows to the front elevation.