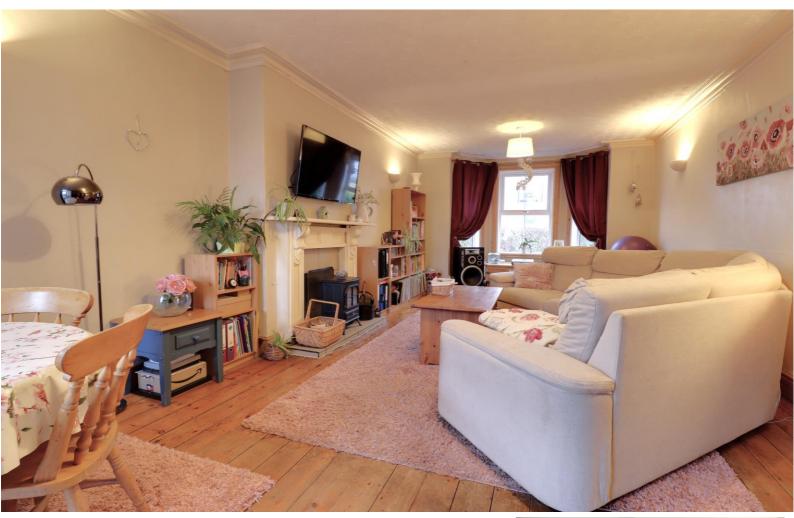

# **Lounge & Dining Room** 26' 8" x 12' 2" (8.13m x 3.72m) (measured INTO bay window)

A substantial lounge/dining room, having stripped wood flooring, original coving, two radiators, fire surround with tiled inset & hearth housing an open fire grate, a double glazed bay window to the front elevation, and double glazed double doors to the rear elevation leading to the rear garden.