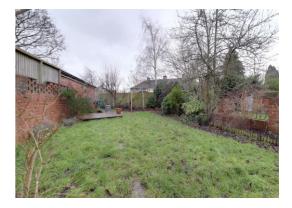

#### Externally

The property is approached over a driveway providing access to a single attached garage, and having a small garden area to the front elevation. To the rear is a substantial garden featuring a large decked seating area, being laid mainly to lawn.