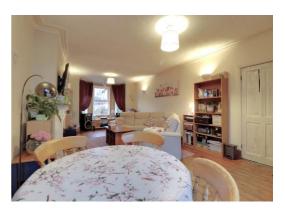

# **Lounge & Dining Room** 26' 8" x 12' 2" (8.13m x 3.72m) (measured INTO bay window)

A substantial lounge/dining room, having stripped wood flooring, original coving, two radiators, fire surround with tiled inset & hearth housing an open fire grate, a double glazed bay window to the front elevation, and double glazed double doors to the rear elevation leading to the rear garden.