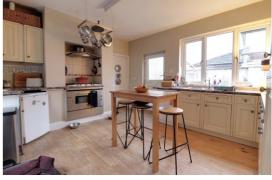

#### Breakfast Kitchen 13' 11" x 12' 1" (4.25m x 3.68m)

A spacious breakfast kitchen comprising of wall mounted units with worktop incorporating a stainless steel one and a half bowl sink with drainer, and matching base units with space & plumbing for appliances. Appliances include an integrated oven/grill, five ring gas hob set into chimney recess with

# Dourish&Day

extractor over. There is wood effect flooring, splashback tiling, radiator, wall mounted gas central heating boiler, dual aspect double glazed windows, door to large utility/storage room, and a double glazed stable style door to the side elevation.