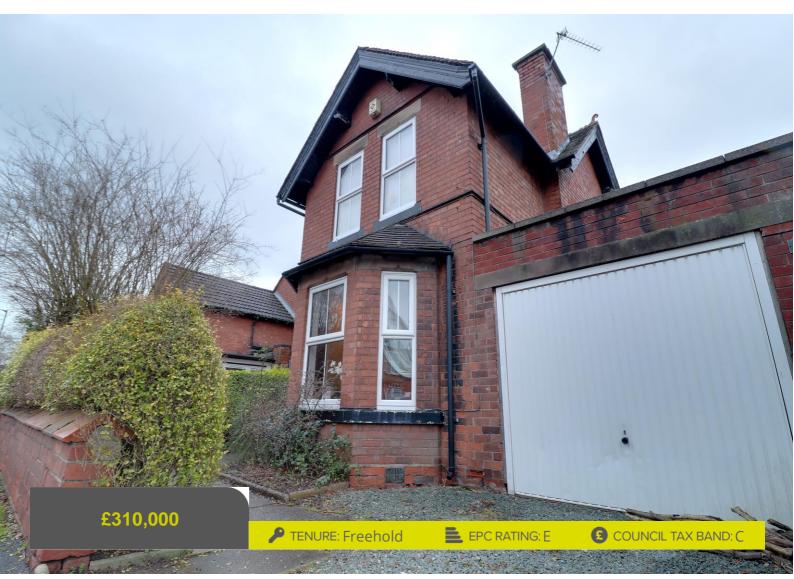

#### **Stafford** Tithe Barn Road

Stafford Staffordshire

Take a look at this spacious late Victorian three double bedroom, bay fronted, detached family sized home, situated within walking distance to Stafford's comprehensive range of Town Centre, shops and amenities as well as Stafford's mainline railway station for the commuter.

Internally comprising of a spacious entrance hallway with the original Minton tiled floor, a substantial lounge/dining room, guest W.C/shower room, breakfast kitchen and store/utility room. To the first floor there are three double bedrooms and a family bathroom. Externally the property has a driveway, single garage and a large and private rear garden.

- Spacious Late Victorian 3-Bed Detached House
- Substantial Lounge Diner & Breakfast Kitchen
- Guest WC/Shower Room & Family Bathroom
- Driveway & Single Garage
- Large Private Rear Garden
- Walking Distance To Town Centre