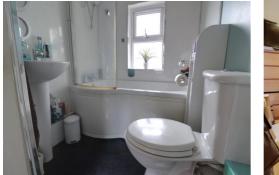

#### Guest WC/Shower Room

Having corner shower, low-level WC, wash hand basin, chrome towel radiator, plumbing for a washing machine, and double glazed window.

#### Family Bathroom

Comprising of a P-shaped bath, with curved glass shower screen & electric shower over, pedestal wash hand basin, low-level WC, built-in airing cupboard, radiator, and double glazed window to the side elevation.